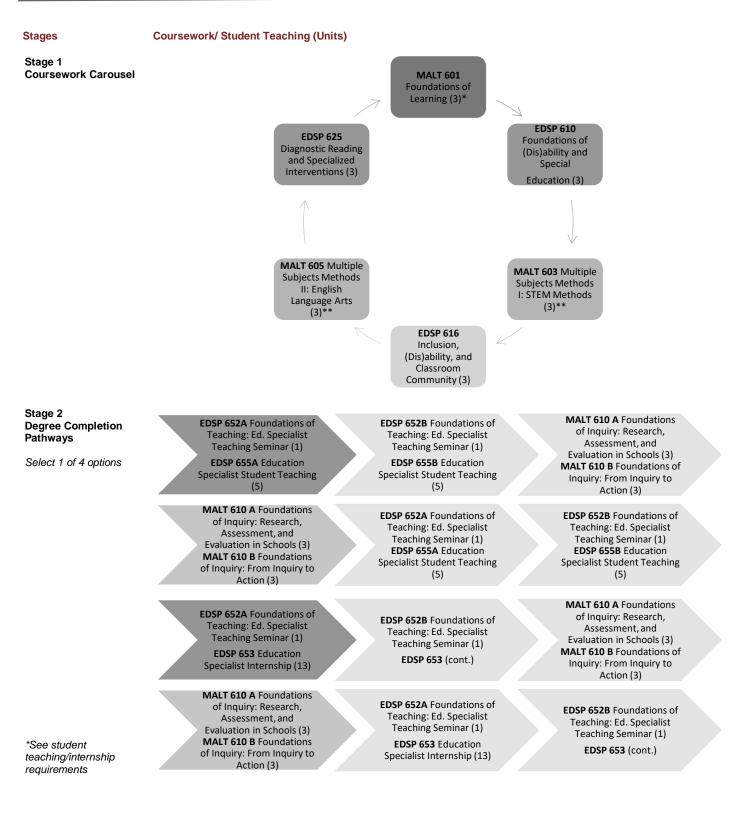

## **PATHWAY** MASTER OF ARTS IN EDUCATION: LEARNING AND TEACHING, EDUCATION SPECIALIST





#### **Questions? Contact us!**

www.redlands.edu/schoolofeducation 888-999-9844

# CULMINATING EXPERIENCES AND GRADUATION REQUIREMENTS

### **Culminating Experiences**

Students must successfully complete Teacher Performance Expectations (TPE).

#### **Application for Graduation**

Students who have completed all program requirements should contact their advisor to request a recommendation for their degree or credential.

#### Commencement

School of Education students complete program requirements at various points throughout the year. Students may apply to commence in the academic year in which they complete their program requirements as long as they do so by August 31. An application must include a reasonable plan for completing the remaining credits by August 31 and should be subm