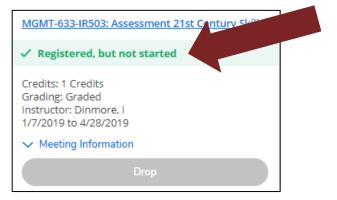

### Not Clicking Register or Register Now

- Before students click <u>Register</u> or <u>Register Now</u>, the check mark will be gold and it will state Planned.
- After you have clicked <u>Register</u> or <u>Register Now</u>, there will be a green check mark next to the course registration(s) and it will state <u>Registered</u>, but not started.