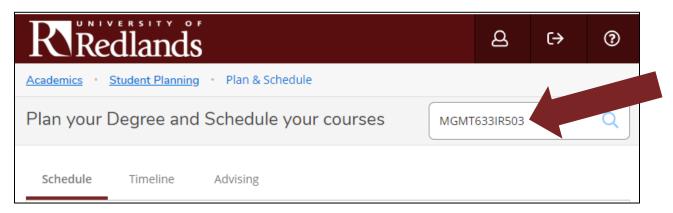

#### Step 3: Search for course

- Via search bar (no spaces)
- Or via Course Catalog