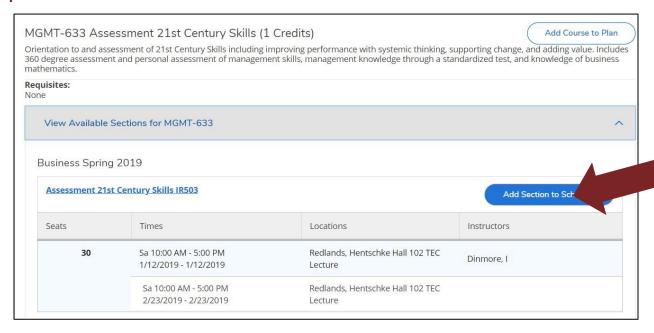

#### Step 4: View the available sections of the course

#### Step 5: Add correct section to schedule