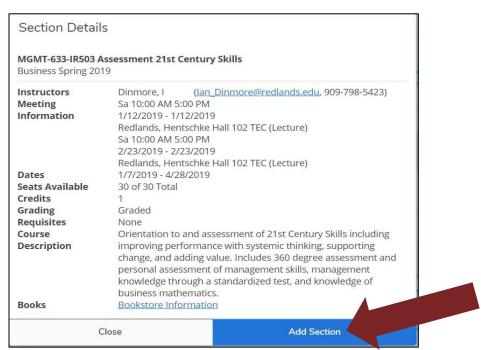

#### Step 5: Add correct section to schedule

#### Step 6: Confirm course section