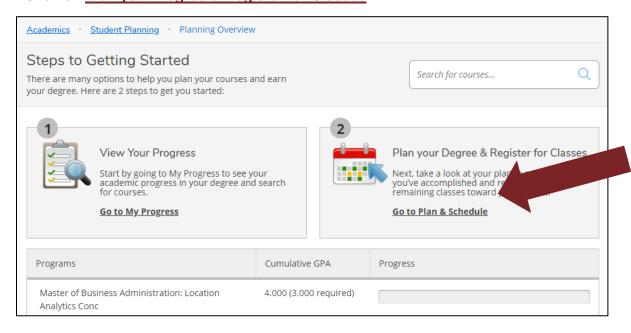

# GST Student Planning: Self-Registration Information

#### Step 1: Log into Self-Service

Click on Student Planning



#### Step 2: Click on Plan your Degree & Register for Classes



#### Step 3: Search for course

- Via search bar (no spaces)
- Or via Course Catalog



#### Step 4: View the available sections of the course



#### Step 5: Add correct section to schedule



#### Step 6: Confirm course section



#### Step 7: Go back to plan



Note: Confirmation notifications will be visible in the upper left-hand corner

#### Step 8: Click Register or Register Now



Step 9: Confirm registration



# **Common Registration Issues**

## **Logging In**

Username: University email address without @redlands.edu

Password: Same as all others



### **Planning Placeholders**

If students click <u>Add Course to Plan</u> instead of <u>Add Section to Schedule</u>, Student Planning will only add a placeholder.



What clicking **Add Course to Plan** looks like:



#### What cl