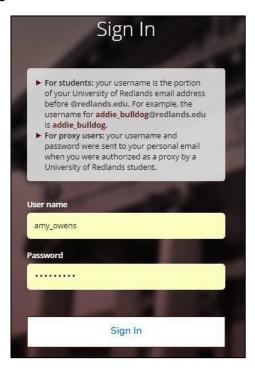

## **Logging In**

Username: University email address without @redlands.edu

Password: Same as all others