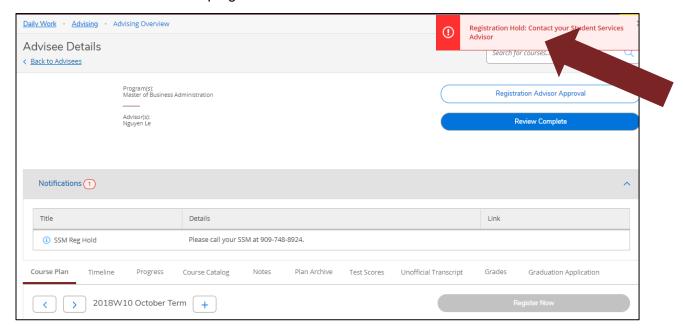

#### **Notifications**

Account holds are found on the top right corner as well as on the notification bar.