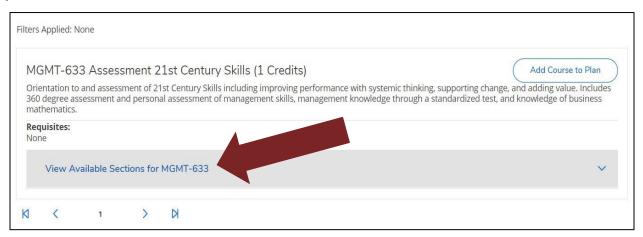

# GST Student Planning: Self-Registration Information

#### Step 1: Log into Self-Service

Click on Student Planning



#### Step 2: Click on Plan your Degree & Register for Classes



#### Step 3: Search for course

- Via search bar (no spaces)
- Or via Course Catalog



#### Step 4: View the available sections of the course



#### Step 5: Add correct section to schedule



#### Step 6: Confirm course section



#### Step 7: Go back to plan



Note: Confirmation notifications will be visible in the upper left-hand corner

#### Step 8: Click Register or Register Now



Step 9: Confirm registration



# **Common Registration Issues**

## **Logging In**

Username: University email address without @redlands.edu

Password: Same as all others



### **Planning Placeholders**

If students click <u>Add Course to Plan</u> instead of <u>Add Section to Schedule</u>, Student Planning will only add a placeholder.



What clicking **Add Course to Plan** looks like:



#### What clicking **Add Section to Schedule** looks like:



#### **Notifications**

Account holds are found on the top right corner as well as on the notifi