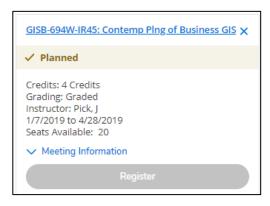

ss without @redlands.edu

Password: Same as all others



### **Planning Placeholders**

If students click <u>Add Course to Plan</u> instead of <u>Add Section to Schedule</u>, Student Planning will only add a placeholder.



What clicking **Add Course to Plan** looks like:



#### What clicking **Add Section to Schedule** looks like:



#### **Notifications**

Account holds are found on the top right corner as well as on the notification bar.



### Not Clicking Register or Register Now

- Before students click <u>Register</u> or <u>Register Now</u>, the check mark will be gold and it will state Planned.
- After you have clicked <u>Register</u> or <u>Register Now</u>, there will be a green check mark next to the course registration(s) and it will state <u>Registered</u>, but not started.





## **Need Help?**

For assistance with Student Planning, please contact the Registrar's Office at: registrar@redlands.edu or (909) 748-8019

For master's and doctoral program academic advising assistance, please contact: Rev. Ruth T. West
Assistant Dean
ruth\_west@redlands.edu or (415) 451-2838