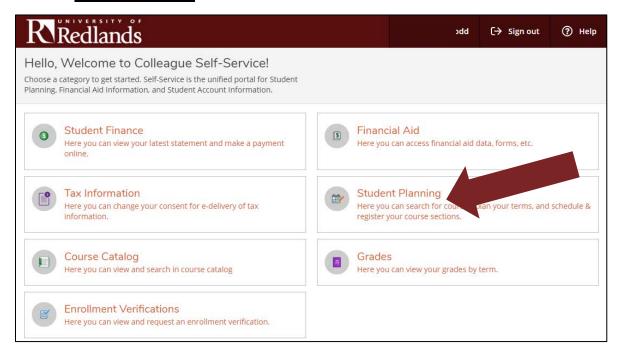

#### Step 1: Log into Self-Service

Click on Student Planning

#### Step 2: Click on Plan your Degree & Register for Classes