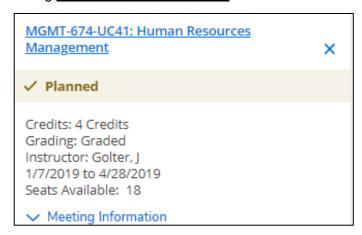

### **Planning Placeholders**

If students click <u>Add Course to Plan</u> instead of <u>Add Section to Schedule</u>, Student Planning will only add a placeholder.

What clicking **Add Course to Plan** looks like: