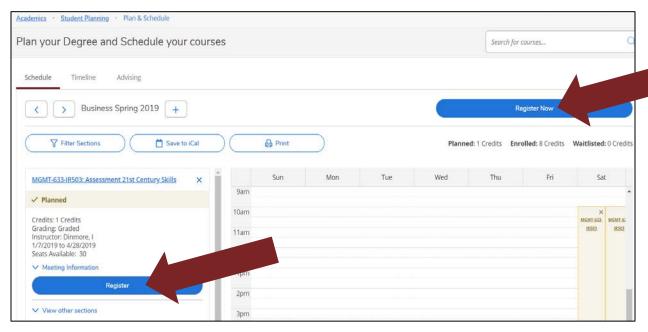

#### Step 8: Click Register or Register Now

Step 9: Confirm registration

### Not Clicking Register or Register Now

- Before students click <u>Register</u> or <u>Register Now</u>, the check mark will be gold and it will state Planned.
- After you have clicked <u>Register</u> or <u>Register Now</u>, there will be a green check mark next to the course registration(s) and it will state <u>Registered</u>, but not started.