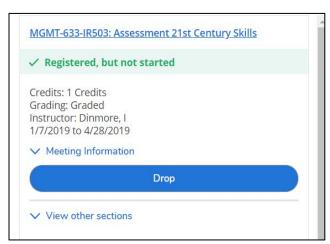

### Not Clicking Register or Register Now

- Before students click <u>Register</u> or <u>Register Now</u>, the check mark will be gold and it will state Planned.
- After you have clicked <u>Register</u> or <u>Register Now</u>, there will be a green check mark next to the course registration(s) and it will state <u>Registered</u>, but not started.