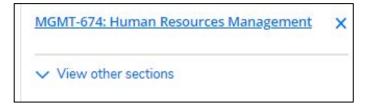

for Classes



#### Step 3: Search for course

- Via search bar (no spaces)
- Or via Course Catalog



#### Step 4: View the available sections of the course



#### Step 5: Add correct section to schedule



#### Step 6: Confirm course section



#### Step 7: Go back to plan



Note: Confirmation notifications will be visible in the upper left-hand corner

#### Step 8: Click Register or Register Now



Step 9: Confirm registration



# **Common Registration Issues**

## **Logging In**

Username: University email address without @redlands.edu

Password: Same as all others



### **Planning Placeholders**

If students click <u>Add Course to Plan</u> instead of <u>Add Section to Schedule</u>, Student Planning will only add a placeholder.



What clicking **Add Course to Plan** looks like:



#### What clicking **Add Section to Schedule** looks like:



#### **Notifications**

Account holds are found on the top right corner as well as on the notification bar.



### Not Clicking Register or Register Now

- Before students click <u>Register</u> or <u>Register Now</u>, the check mark will be gold and it will state Planned.
- After you have clicked <u>Register</u> or <u>Register Now</u>, there will be a green check mark next to the course registration(s) and it will state <u>Registered</u>, but not started.





## **Need Help?**

For assistance with Student Planning, please contact the Registrar's Office at: registrar@redlands.edu or (909) 748-8019

For master's and doctoral program academic advising assistance, please contact: Rev. Ruth T. West
Assistant Dean
ruth\_west@redlan