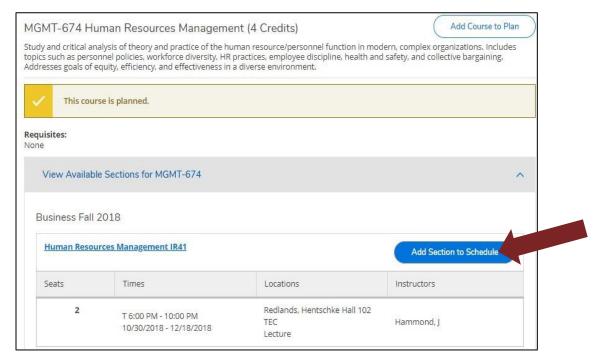

### **Planning Placeholders**

If students click <u>Add Course to Plan</u> instead of <u>Add Section to Schedule</u>, Student Planning will only add a placeholder.

What clicking **Add Course to Plan** looks like: