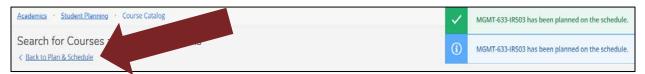

#### Step 7: Go back to plan

Note: Confirmation notifications will be visible in the upper left-hand corner