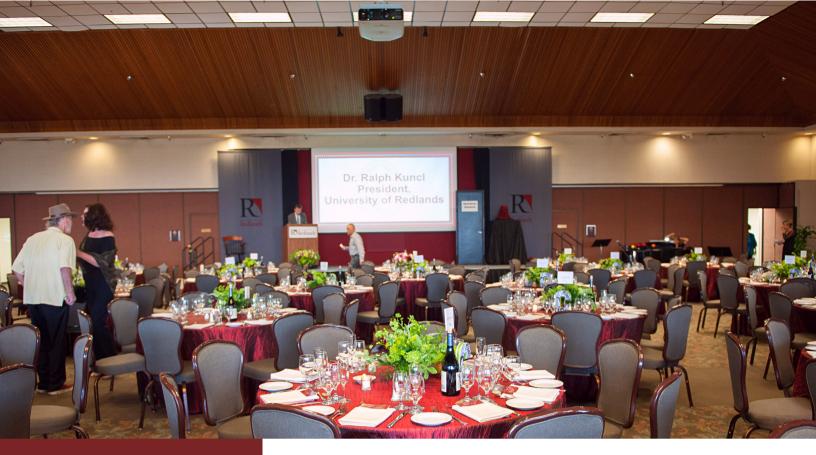

About the Venue

## ORTON CENTER

## Located off of Brockton Avenue

Recently renovated Orton Center is the largest and most diverse indoor event venue on campus, offering an open floor plan with the ability to transform into smaller breakout spaces as needed. Framed by lush lawns and convenient parking, Orton Center has the flexibility to suit any event needs.

## **Features**

- Potential for 9 separate event rooms
- Piano
- Built in audio visual equipment in each space
- Wireless internet access
- Large Lawn
- ADA Accessibility
- ADA Parking
- Two restrooms

## Capacity

- Maximum 500 (varies on seating style)
- 9,290 sq ft

Inquire with events@redlands.edu for pricing